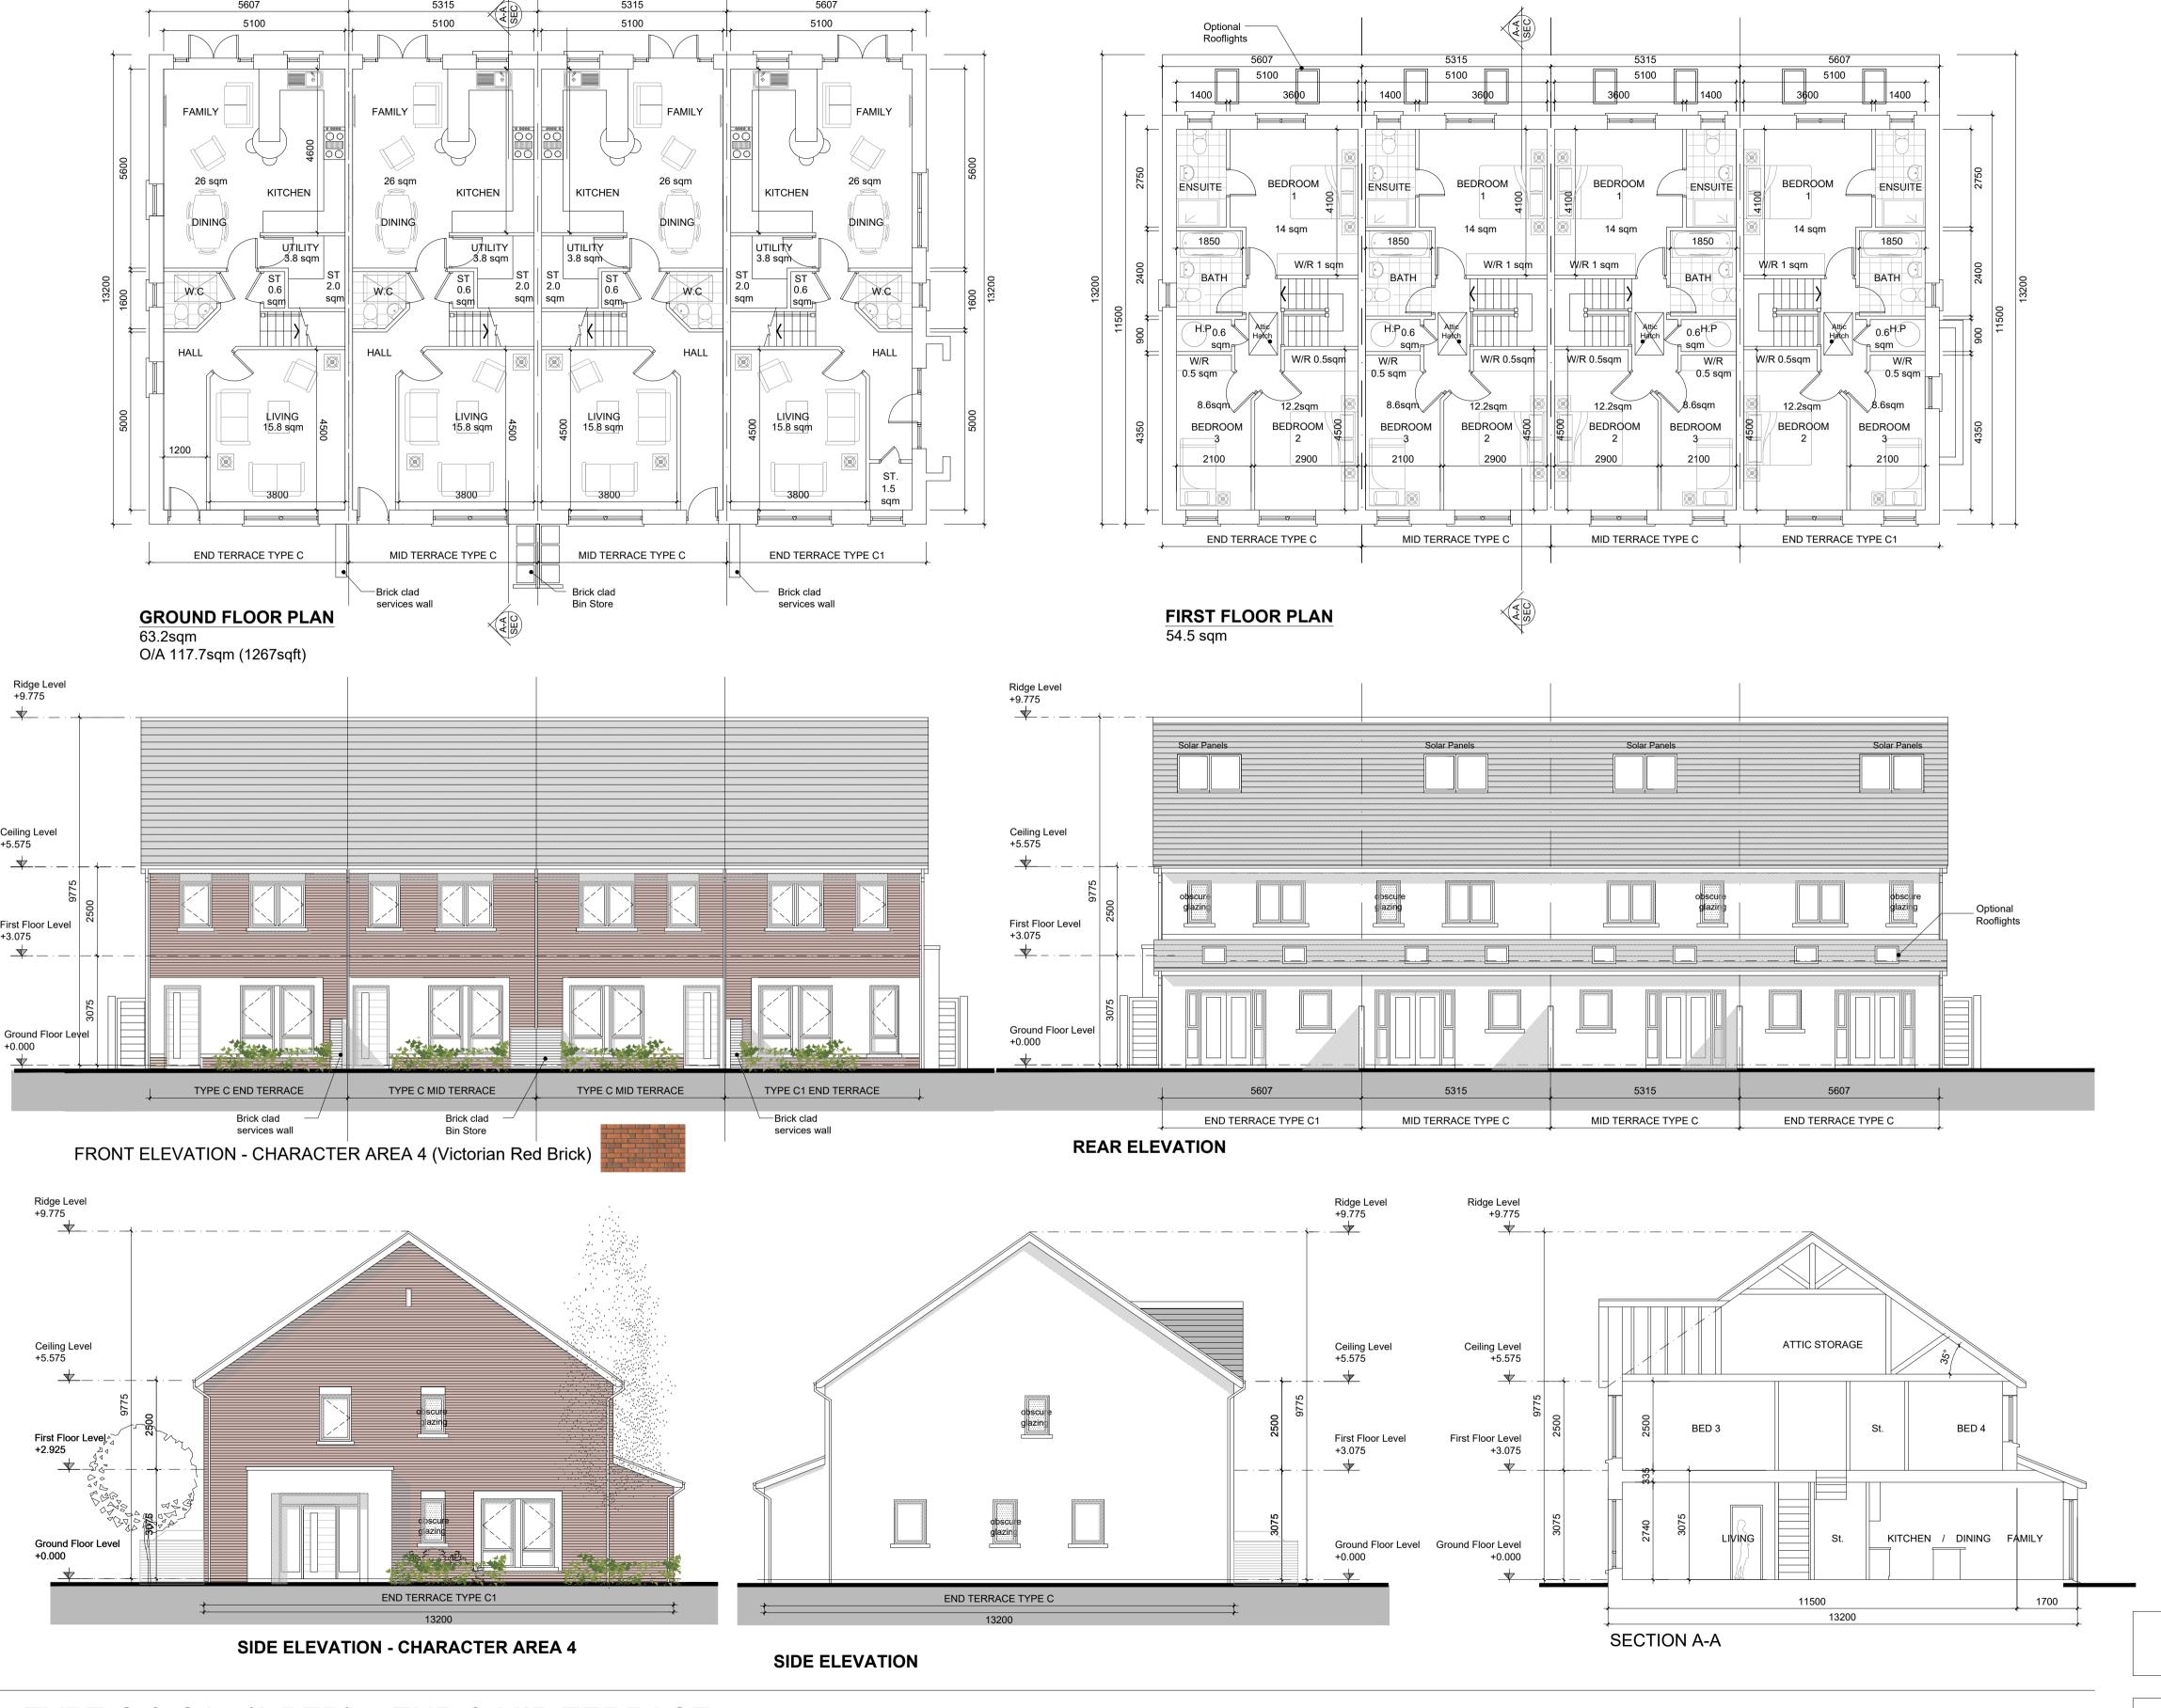

TYPE C & C1 - (3 BED) - END & MID TERRACE **CHARACTER AREA 4** 

REVISIONS NOTES: DESCRIPTION DO NOT SCALE FROM DRAWINGS. WORK TO FIGURED DIMENSIONS ONLY. ARCHITECT TO BE NOTIFIED OF ALL DISCREPANCIES.

## GENERAL NOTES

THIS DRAWING TO BE READ IN CONJUNCTION WITH ARCHITECT'S DRAWINGS, ARCHITECTS DRAWINGS

REFER TO ARCHITECT'S SITE PLAN PL02 FOR NORTH ORIENTATION.

LEVELS GIVEN ON HOUSE TYPE DRAWINGS ARE GIVEN TO A LOCAL ABSOLUTE ZERO LEVEL. FOR SPECIFIC LEVELS DEPENDING ON INDIVIDUAL UNIT LOCATION, REFER TO ARCHITECT'S CONTEXT SECTIONS AND ENGINEER'S DRAWINGS WHERE LEVELS ARE ARE ALL GIVEN IN RELATION TO LAND SURVEYOR'S BENCHMARK BASED ON MALIN HEAD DATUM LEVEL.

## NOTES ON FINISHES:

ROOF: TO BE FINISHED IN CONCRETE ROOF TILES IN SELECTED

SELECTED CLAY BRICKWORK WHERE INDICATED OTHERWISE WALLS

PAINTED SAND / CEMENT RENDER OR SELF COLOURED RENDER. EXPRESSED BANDS AROUND EXTERNAL OPES/ EXPRESSED LINTOLS OVER EXTERNAL OPES WHERE INDICATED TO BE RENDER

JOINERY: ALL WINDOWS AND DOORS, FRAMES AND LEAVES, TO BE

OBSCURE GLAZING WHERE INDICATED TO SENSITIVE

RAINWATER GOODS: GUTTERS, DOWNPIPES, AND FIXINGS TO BE uPVC OR

TO SELECTED COLOUR TO MATCH ROOF COLOUR

INDICATIVE SOLAR PANEL POSITION, FINAL SOLAR PANEL ★ SOLAR PANELS: POSITION DEPENDS ON HOUSE ORIENTATION. THE SOLAR PANELS SHOWN ARE A PROVISIONAL OPTION TO SATISFY

RENEWABLE ENERGY REQUIREMENTS OF BUILDING REGS PART L. SOLAR PANELS MAY BE OMITTED IN FAVOUR OF ALTERNATIVE RENEWABLE ENERGY SOURCE.

| HOUSE TYPE C TERRACED               |  |
|-------------------------------------|--|
| 2 STOREY 117.7 SQM / 1267 SQF 3 BED |  |

**END TERRACE** HOUSE TYPE C1 2 STOREY 117.7 SQM / 1267 SQF 3 BED

|                                       | PROJECT TITLE:                                                                                         | DATE:      | DRAWN BY:  |
|---------------------------------------|--------------------------------------------------------------------------------------------------------|------------|------------|
|                                       | BROOMFIELD, BACK ROAD, MALAHIDE                                                                        | FEB 22     | SM         |
|                                       |                                                                                                        | SCALE:     | REVISION:  |
| MCORM                                 | DRAWING TITLE: HOUSE TYPE C & C1 (CHARACTER AREA 4)                                                    | 1:100 @ A1 |            |
| M° CROSSAN OROURKE MANNING ARCHITECTS | Plans , Elevations & Section                                                                           | JOB NO:    | DRAWING NO |
|                                       | 1 Grantham Street, Dublin 8, D08 A49Y, Ireland. Tel: 01-4788700 Fax: 01-4788711 E-Mail: arch@mcorm.com | 18034      | PL405      |